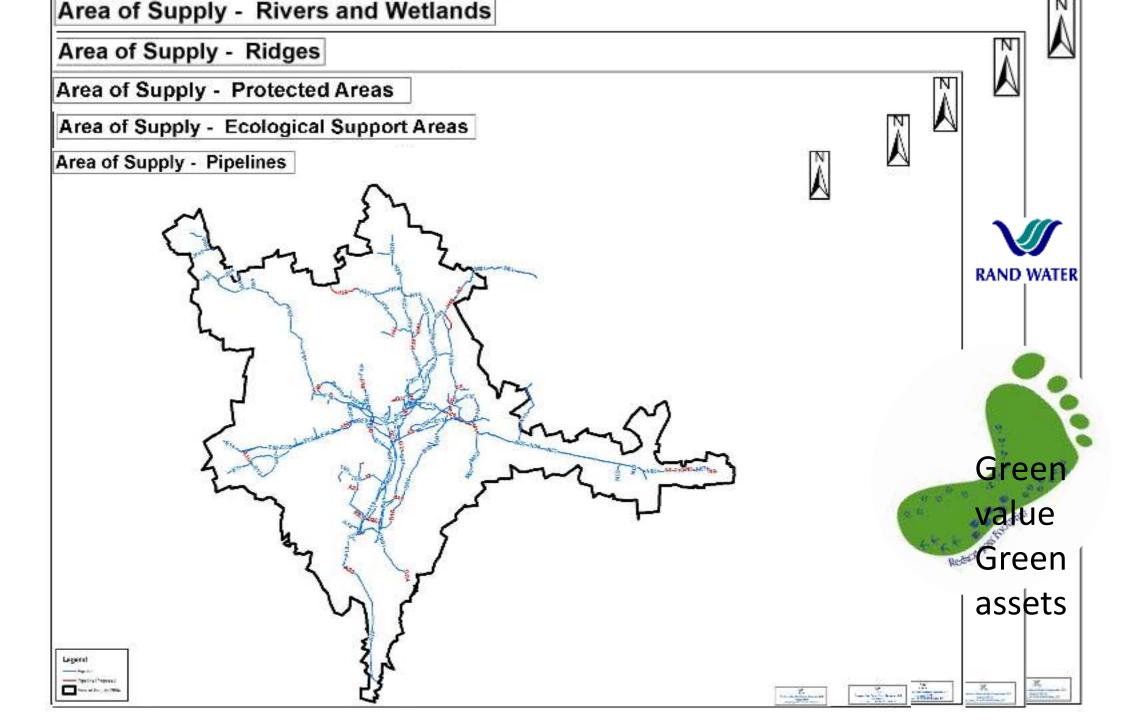

## Regulated areas - Legislation

- Heritage
- Plants
- Protected

**--** 500m radius

## Take care to contain impacts