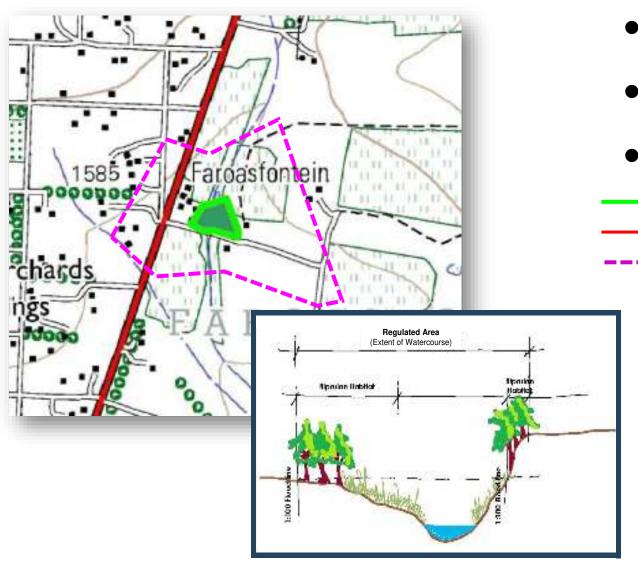

## Regulated areas - Legislation

- Heritage
- Plants
- Protected

**--** 500m radius

## Take care to contain impacts