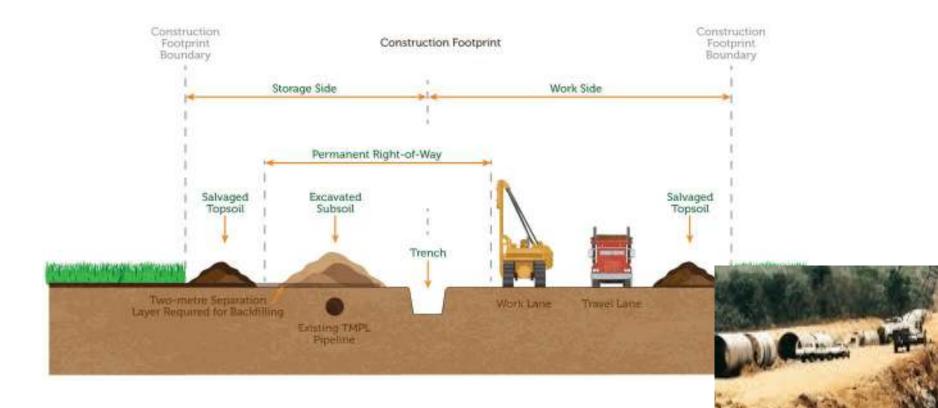

Vaal Dam



Lesotho Highlands Scheme augments Vaal River System (about half of our water is LH Water)

Raw water from Vaal Dam purified and pumped to foothills of Witwatersrand ridge





## Activities in our R.o.W/Servitude for Operation



LIFECYCLE CURVE

Negotiate space for new pipeline/



# Environmental Management Challenges of Underground Bulk Water Servitudes In An Increasingly Urbanising Environment.

- Increased urbanisation
- Space limitations
- Maintain servitudes
- Access
- IAP's Socio/political/ economic agenda
- Corrosion from stray current

- Erosion threatening pipe integrity
- Very sensitive fauna and flora
- Vandalism
- Servitude rights (inconsistent)
- Cost of maintenance
- Expropriation
- Encroachment















## Typical layout of a Construction Working Strip





## Regulated areas - Legislation





- Heritage
- Plants
- Protected



**--** 500m radius



## Take care to contain impacts





## Big Brother

a for company, the EAUTY executive of electronic and that an increase,

ford is that you makes your need compliance to achieve being within the pronounce of the len," he see "There are times when a company

not be exceeded, he said. Arctic Mate: SA is corplet to approximation represents the properties of the properties beautiful which me an organical etc at its Versinging plant The Orem Brougassa have a mobal a trusteed presingation prin

Other lineaguesine by the since maker militals paraculate emission, servines pollutions of surface and ground water, fedien to lodge scale reports and a series of activities without the required environmen