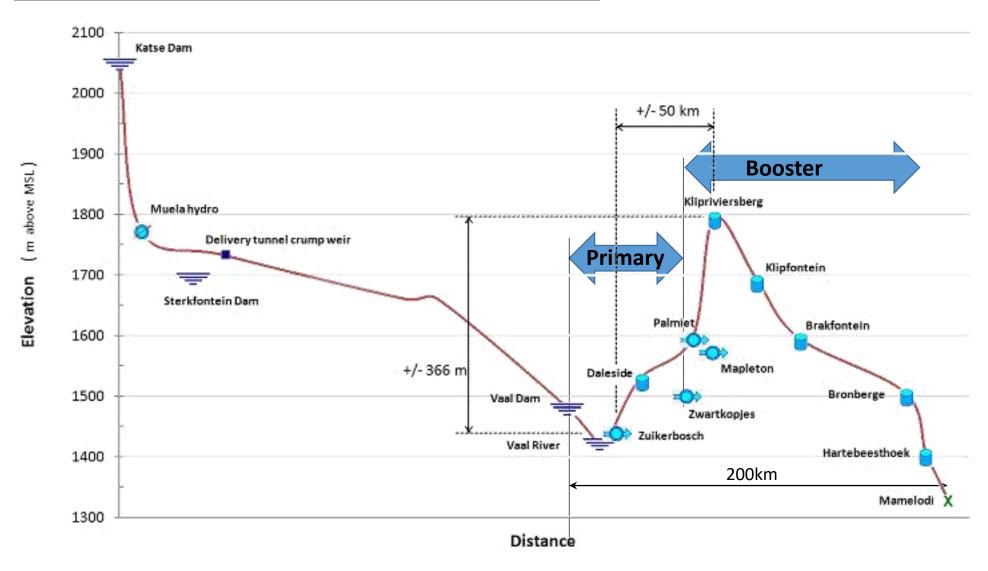

## Supply topography (Palmiet)

### Sources of Water

Lesotho Highlands

Vaal Dam

Lesotho Highlands Scheme augments Vaal River System (about half of our water is LH Water)

Raw water from Vaal Dam purified and pumped to foothills of Witwatersrand ridge