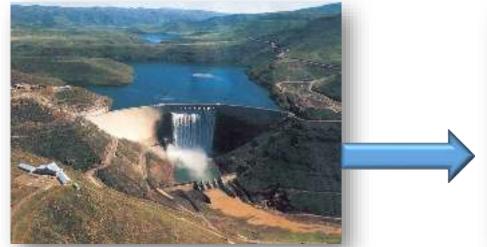

### Sources of Water

Lesotho Highlands

Vaal Dam

Lesotho Highlands Scheme augments Vaal River System (about half of our water is LH Water)

Raw water from Vaal Dam purified and pumped to foothills of Witwatersrand ridge