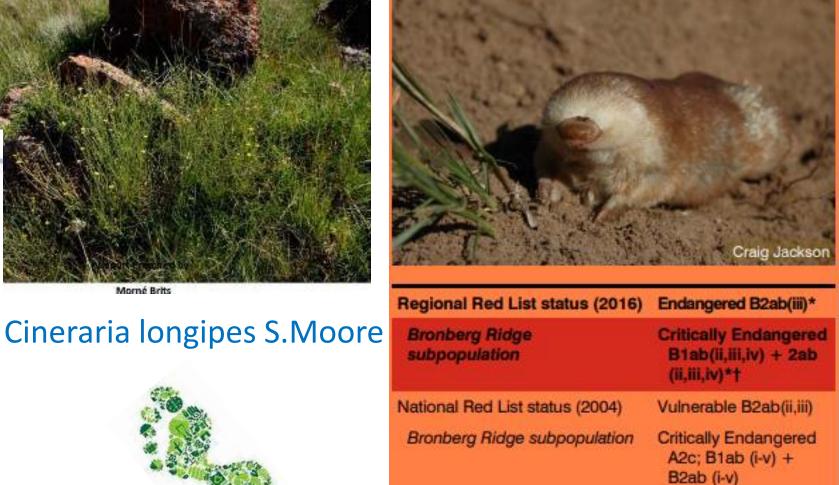

## Biodiversity?

- Servitudes in urban space has received growing innovative recognition globally for their potential to preserve and enhance biodiversity (Farinha-Marques, et al., 2015)
  - viable biodiversity corridor is thought to be 40m, however the wider servitude the better the potential for a biodiversity corridor
  - Many rail way edges and road reserves foster orchids (Kloof conservation process).
  - Many reptiles, birds and small animals can retain an existence in these servitudes (Farmar-Bowers., 1999).