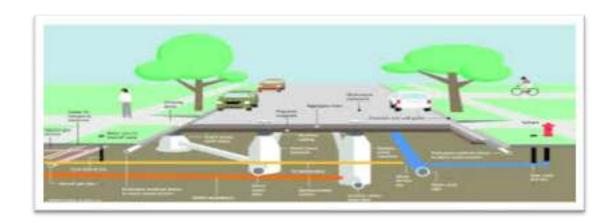

## Typical layout of a Construction Working Strip

## Services under the ground/ small spaces- hand digging