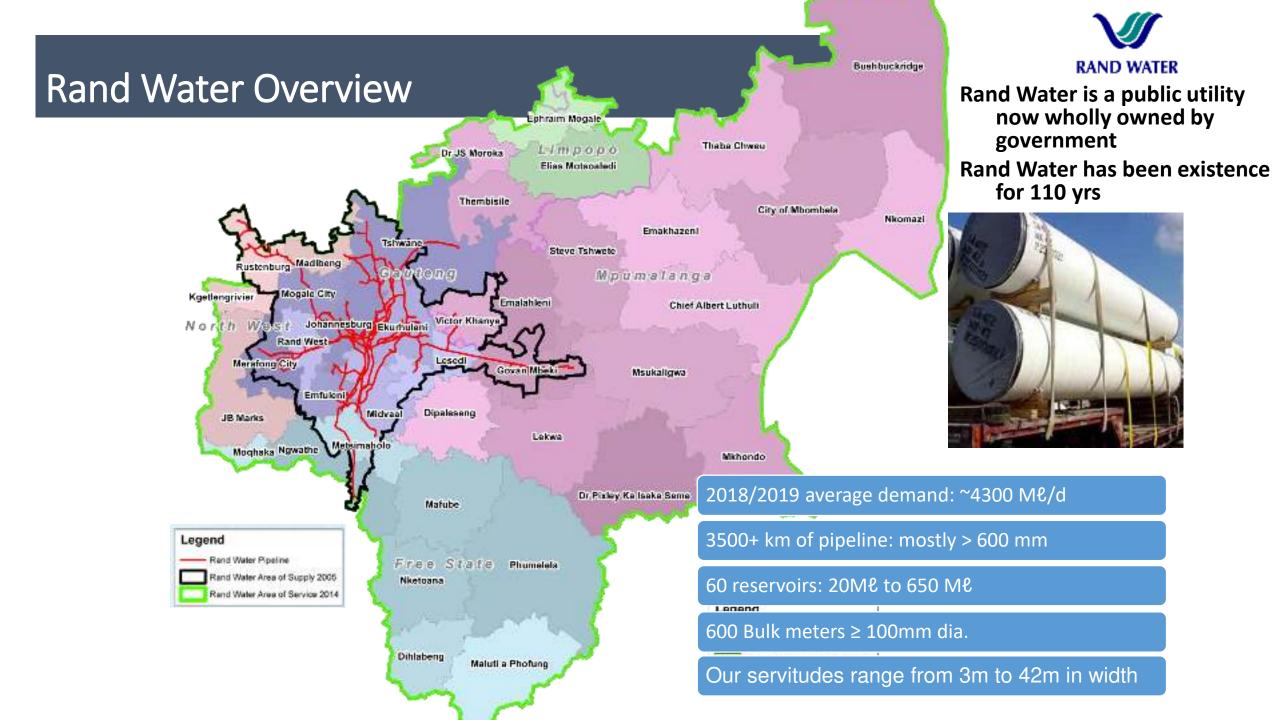

#### Rand Water - Bulk Water - RIGHT OF WAY

Globally and locally the world is faced with an increased demand for the provision of services

- Government-owned para-statal entity
- Purifies & transports potable water (mainly) to municipalities
- Income (potable) is derived from rate-payers
- No funding from National Treasury
- Some Augmentation Capex is funded by borrowing
- All Renewal Capex is self funded

# Environmental Management Challenges of Underground Bulk Water Servitudes In An Increasingly Urbanising Environment.

- Increased urbanisation
- Space limitations
- Maintain servitudes
- Access
- IAP's Socio/political/ economic agenda
- Corrosion from stray current

- Erosion threatening pipe integrity
- Very sensitive fauna and flora
- Vandalism
- Servitude rights (inconsistent)
- Cost of maintenance
- Expropriation
- Encroachment