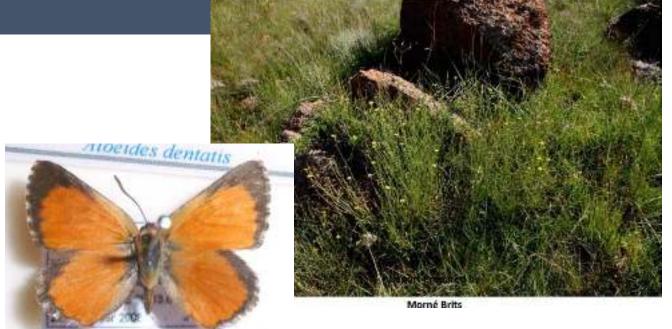

### Islands of very sensitive fauna and flora

 Aloeides dentatis dentatis

https://upload.wikimedia.org/wikipedia/commons/e /e3/Aloeides dentatis%2C J Dobson%2C a.jpg