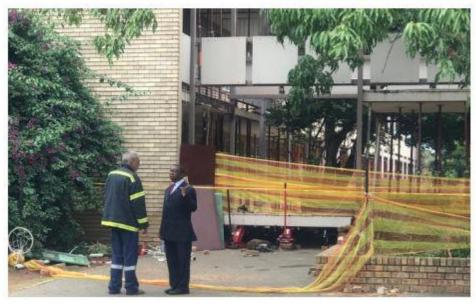

## HOËRSKOOL DRIEHOEK CLOSED AFTER 3 STUDENT DEATHS

Gauteng Education MEC Panyaza Lesufi is briefing the media after 3 pupils died and more than 20 others were injured after a walkway collapsed at Hoërskool Driehoek in Vanderbijlpark on Friday morning.

Hoërkool Driehoek in Vanderbijlpark on 1 February 2019 where at least 3 children died and 20 were seriously injured after a walkway in the school collapsed. Picture: Christa Eybers/EWN