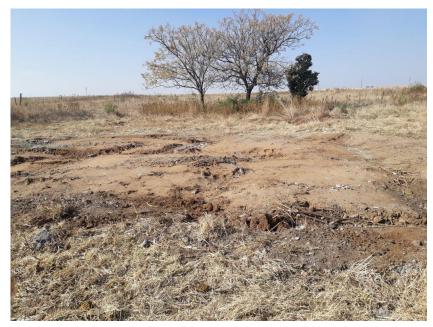

# Land Use

ATTENDANCE REGISTER

MEETING REGARDING DEMOLISHMENT OF WORKERS HOUSE AT THE FARM CLIFTON

DATE: 15 JANUARY 2018

VENUE: CLIFTON FARM - SASOLBURG

LANDOWNER: MR D STRYDOM

SASOL REPS: ZIMBINI ZWANE (CORPORATE AFFAIRS)