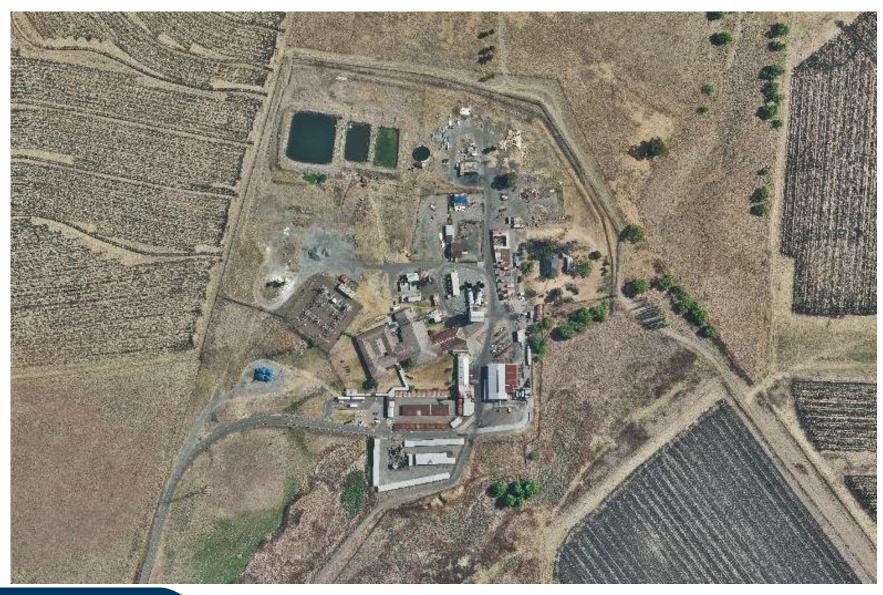

|                                                |
|                                         | TWT2-028 Recreational building              |                                                |
|                                         | TWT2-029 Store                              |                                                |
|                                         | TWT2-030 Oil transfer canopy                |                                                |
|                                         | TWT2-031 Street lamps                       |                                                |
|                                         | TWT2-032 Perimeter fence                    |                                                |

### **Decommissioning and rehabilitation**





### **Decommissioning and rehabilitation**





## **Risk assessment**

### **Surface Water**









|       | Statement fo         | or Water Usage |                 |
|-------|----------------------|----------------|-----------------|
| To:   | SMRD                 | Our Ref:       | SIMC/PW17/06/04 |
|       | Financial Department |                |                 |
| From: | Chris Scheppel       |                |                 |
|       | Mine Closure Manager |                |                 |

Potable water usage for the month of June 2017 for D Strydom

| Property:  | Meter nr: | Quota: | Previous<br>Reading: | Current Reading: | Usage above<br>quota | Amount owed:(@<br>R20.93 p/kl): |
|------------|-----------|--------|----------------------|------------------|------------