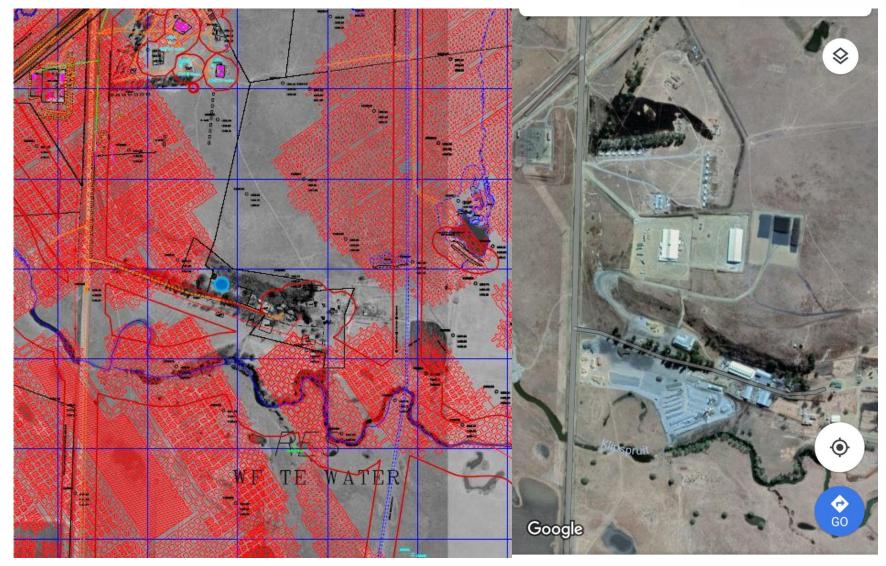

Die roete van die Sasol pyplyn tot by die waterleweringspunt op u elendom/me word op die aangehegde kaart aangetoon. Soos met u bespreek, is 'n nuwe watermeter wat u eiendom/me se waterverbruik bepaal, op die pyptyn aangebring. Vir u kennisname is die posisie van die watermeten/aftappunt ook op die kaart aangetoon.