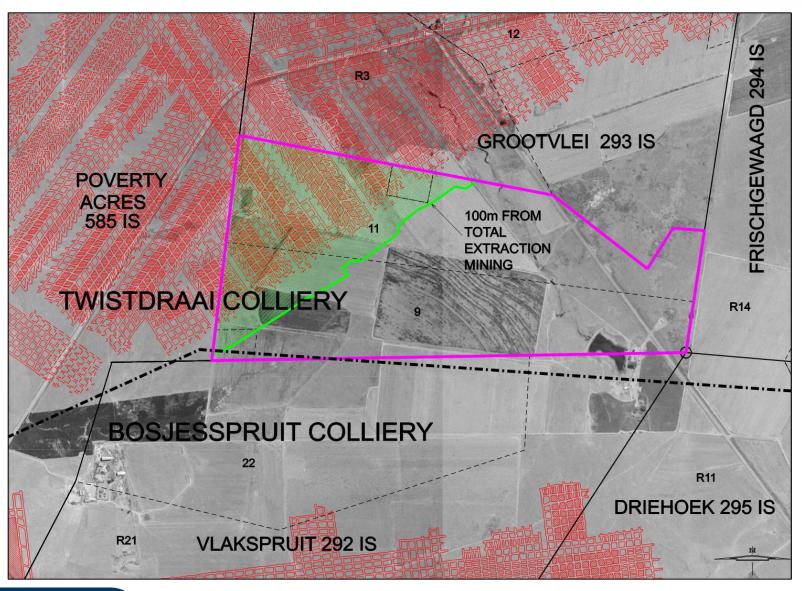

## **Liability Management: Mine closure**

Jacques du Plessis, RWA

**International Director** 

South African Right of Way Association



### Agenda



- Background
- Location
- Animation
- Right of Way Connection
- Financial provision
- Decommissioning and rehabilitation
- Risk assessment
- Current issues
- Conclusion

### Background



- 2 Opencast Coal Mines
- 11 Underground Coal Mines
- Located near Sasolburg in the Free State and Secunda in Mpumalanga
- Extending over 60 x 60 kilometers
- Have commenced with closure applications for 4 defunct mines

### Location





### **Location**







## **Right of Way connection**

### **Financial provision**



- Annual provision
- Final provision
- Latent risks



### **Financial provision**



| TWETDRAACOLLERY-EAST                    | Twistdraai East                             | TWT2-039 Water treatment flocculation tank     |
|-----------------------------------------|---------------------------------------------|------------------------------------------------|
| STEREFER WER                            | TWT2-001 Carport                            | TWT2-040 Water treatment tanks                 |
|                                         | TWT2-002 Carport                            | TWT2-041 Water treatment works - various items |
|                                         | TWT2-003 Carport                            | T