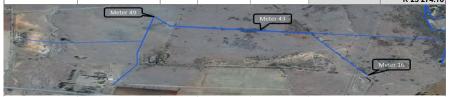

Die roete van die Sasol pyplyn tot by die waterleweringspunt op u elendom/me word op die aangehegde kaart aangetoon. Soos met u bespreek, is 'n nuwe watermeter wat u eiendom/me se waterverbruik bepaal, op die pyptyn aangebring. Vir u kennisname is die posisie van die watermeten/aftappunt ook op die kaart aangetoon.