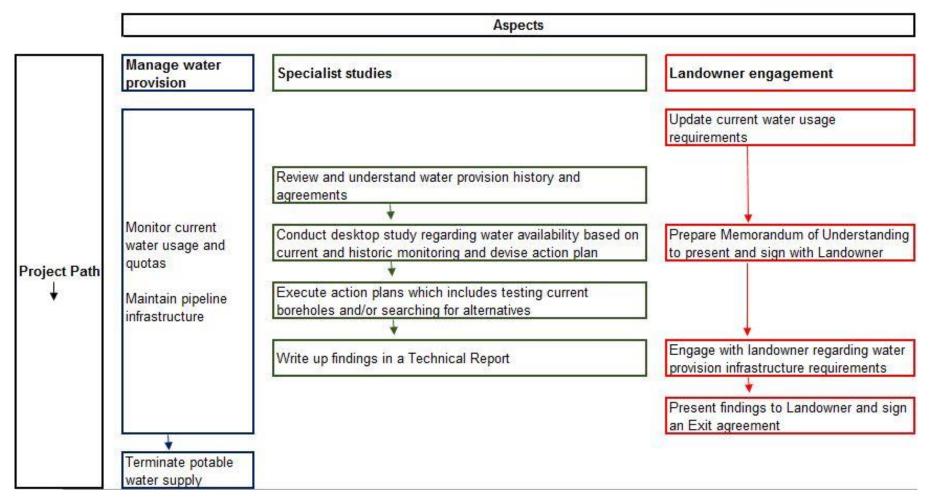

with non operational windpump |                       | Remove for testing |
| BG 7         | Weltevreden 182 |           |           | Equiped with fun                      | ctional windpump      | Operational        |
|              |                 |           |           |                                       |                       |                    |
| Compiled by: |                 |           |           | Approved by:                          |                       |                    |
|              | Piet van Wyk    |           |           |                                       | Chris Scheppel        |                    |
|              | Foreman         |           |           |                                       | Mine Closure Manager  |                    |









02 September 2016

4 MC

Mnr LJB Erasmus Beginsel Boerdery Trust Publius 1080 Sasolburg 1947

#### Watervoorsiening aan die plaas: Beginsel 310

Ons verskeie gesprekke oor watervoorsiening aan die bogenoemde elendom/me verwys.

Sasol Mining (Pty) Limited (Sasol) voorsien tans water aan die bogenoemde elendom/me. deur middel van Sasol se interne waterpyptymetwerk vanaf die Rand Water aftappunt in die Sasol kompleks.

Die roete van die Sasol pyplyn tot by die waterleweringspunt op u elendom/me word op die aangehegde kaart aangetoon. Soos met u bespreek, is 'n nuwe watermeter wat u eiendom/me se waterverbruik bepaal, op die pyptyn aangebring. Vir u kennisname is die posisie van die watermeten/aftappunt ook op die kaart aangetoon.

Wat die instandhouding van die watervoorsieningsnetwerk