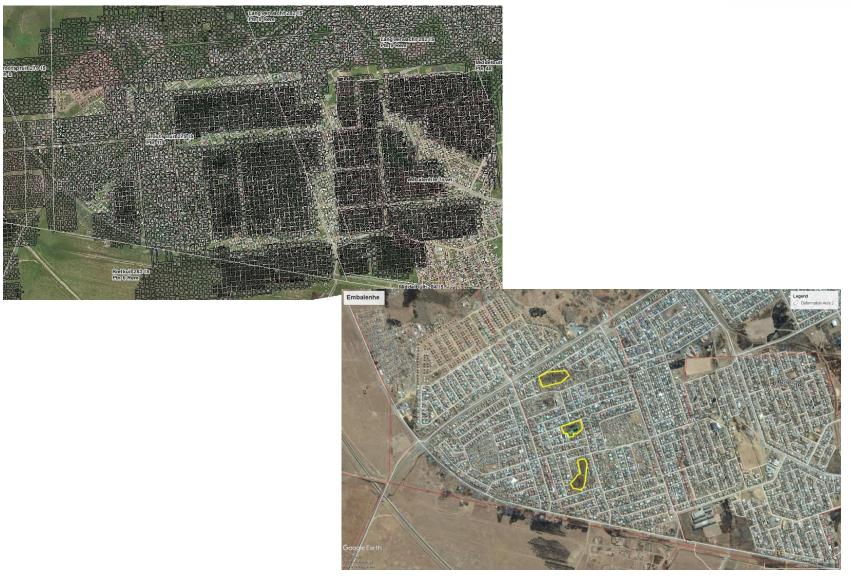

y die geregistreode eienaar is van

n/a

(eiendomsbeskrywing) en dat ek behoorlik gemagtig is om hierdie opreerkoms namens die maatskappy te sluit; en dat

Ek die inhoud van hierdie skrywe begryp en ek aanvaar die terme hierin uiteengesit.

29/5----- Datum: 13/9/2016







#### Water Supply Assessment

#### Mr Strydom's Farms

Project Number: 8A85080

Prepared for: Sasol Mining (Pty) Ltd

April 2018

Ogley Welt and Associates (Buch Athao) (My) Lit Co. Hog. Nr. 2010/00017007. Furthery Other Fant, 40 Grouweur Ruad, Brysenker, 21H - Rinate Rag Xholar, Navaragy Trist, South And Bardon, Integrational Annual Marchael South Ten 401 Ti The And, Fan 421 Th 600 BBCh, Integrational Annual Agenda Laon Decision: Strategy Table, 2014 Semanal: IT Association (Chammed), 40 Mechanical/





# Land Use



















ATTENDANCE REGISTER

MEETING REGARDING DEMOLISHMENT OF WORKERS HOUSE AT THE FARM CLIFTON

DATE: 15 JANUARY 2018

VENUE: CLIFTON FARM - SASOLBURG

LANDOWNER: MR D STRYDOM

SASOL REPS: ZIMBINI ZWANE (CORPORATE AFFAIRS)

SOLLY TSHILI (SMRD)

| NAME          | SURNAME     | CONTACT      | SIGNATURE   |
|---------------|-------------|--------------|-------------|
| Neterie       | Surydam     | 06098002117  | nearjaan    |
| Nohose        | Moheene     | 073/044/74   | Jetternes   |
| TERI          | Mangurme    | 0739742820   | Altadore    |
| Presa.        | Masopha     | 0780010024   | Marria      |
| PETFUS        | MOKOENa     | X            | BurikiNaNe  |
| Mirian        | Promogikhes | 085 334 510  | Rayogaker   |
| Samuel        | hopotheng   | 0747756259   | 25