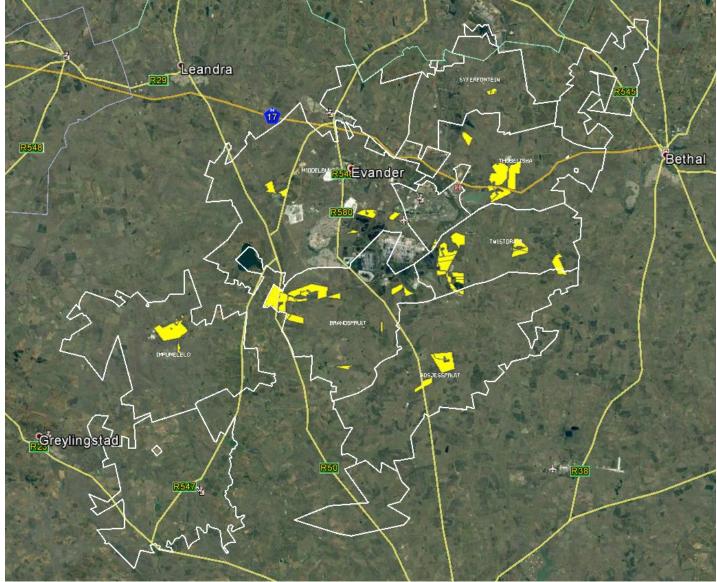

## **Liability Management: Mine closure**

Jacques du Plessis, RWA

**International Director** 

South African Right of Way Association



### Agenda



- Background
- Location
- Animation
- Right of Way Connection
- Financial provision
- Decommissioning and rehabilitation
- Risk assessment
- Current issues
- Conclusion

### Background



- 2 Opencast Coal Mines
- 11 Underground Coal Mines
- Located near Sasolburg in the Free State and Secunda in Mpumalanga
- Extending over 60 x 60 kilometers
- Have commenced with closure applications for 4 defunct mines

### Location





### **Location**







## **Right of Way connection**

### **Financial provision**



- Annual provision
- Final provision
- Latent risks



### **Financial provision**



| TWETDRAACOLLERY-EAST                    | Twistdraai East                             | TWT2-039 Water treatment flocculation tank     |
|-----------------------------------------|---------------------------------------------|------------------------------------------------|
| STEREFER WER                            | TWT2-001 Carport                            | TWT2-040 Water treatment tanks                 |
|                                         | TWT2-002 Carport                            | TWT2-041 Water treatment works - various items |
|                                         | TWT2-003 Carport